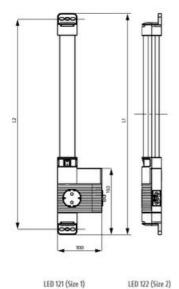

#### **GENERAL DATA**

| Mounting               | Magnetic mount             |
|------------------------|----------------------------|
| Nominal voltage        | 120 V AC                   |
| Activation             | IR sensor                  |
| Connection type        | 3-pole plug with snap lock |
| Socket                 | USA/CA                     |
| Nominal socket current | 15 A                       |
| Light source           | LED                        |
| Luminance              | 1.080 Lm/1.730 Lm          |
| Life span              | 60,000h at +20°C           |
| DIMENSIONS             |                            |
| l ength                | 500 mm                     |

| Length | 500 mm |
|--------|--------|
| Width  | 100 mm |
| Height | 44 mm  |

# ADDITIONAL DATA

| Weight      | 0,4 kg   |
|-------------|----------|
| Voltage max | 130 V ac |
| Voltage min | 110 V ac |

LED 121 (Size 1) L1 = 500 mm L2 = 475 mm

L1 = 700 mm L2 = 675 mm