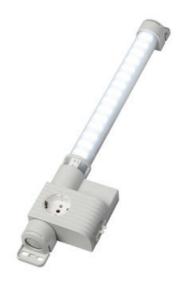

### VARIOLINE LAMP WITH SOCKET LED 121/122 - OBSOLETE - NEW RANGE COMING SOON

Varioline

12114.0-30 OBSOLETE - LED 121 120V AC, PIR sensor,magnet fixing,USA/Canada socket

• OBSOLETE

- FOR LED LIGHT USE LED 025
- FOR SOCKETS USE SD 035

#### PRODUCT DESCRIPTION

LED 121/122 Range is now Obsolete - Stego has a New Range coming Mid 2024

#### **GENERAL DATA**

| Mounting               | Magnetic mount             |
|------------------------|----------------------------|
| Nominal voltage        | 120 V AC                   |
| Activation             | IR sensor                  |
| Connection type        | 3-pole plug with snap lock |
| Socket                 | USA/CA                     |
| Nominal socket current | 15 A                       |
| Light source           | LED                        |
| Luminance              | 1.080 Lm/1.730 Lm          |
| Life span              | 60,000h at +20°C           |
| DIMENSIONS             |                            |
| l ength                | 500 mm                     |